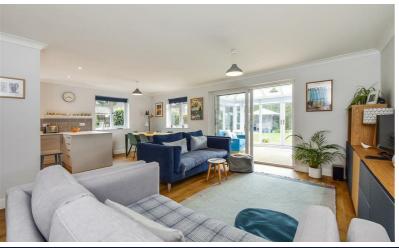

Furthermore, there is a sizeable re-fitted family shower room which has a w/c, basin and walk-in shower.

To the rear is a sizeable open plan living space which has a kitchen area, the kitchen has a range of integrated appliances and ample storage cupboards, dining area and sitting room with doors onto the conservatory.