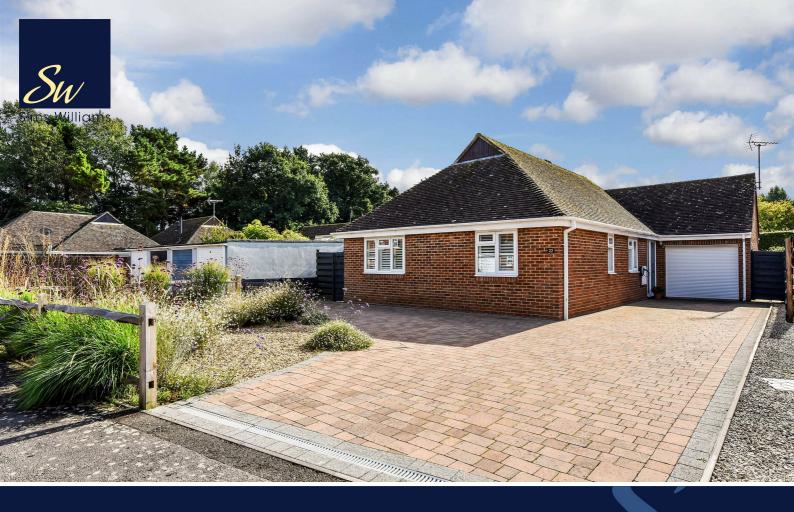

# £600,000 Freehold

22, BEDENSCROFT, ALDWICK, WEST SUSSEX, PO21 3SD

- Detached Bungalow
- Fully Renovated Throughout
- Immaculately Presented
- Modern Kitchen
- Open Plan Living Space
- Newly Fitted Shower Room
- En-suite
- Conservatory
- South Facing Garden

The front of the property there is a block paved driveway allowing for ample parking and access to the garage via an electric rolling door. There is also an electric car charging point, located to the left of the front door. The rear garden enjoys a south facing aspect and is mainly laid to lawn with paved seating areas and a courtesy door to the garage.