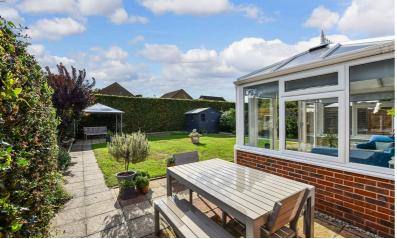

Furthermore, there is a sizeable re-fitted family shower room which has a w/c, basin and walk-in shower.

To the rear is a sizeable open plan living space which has a kitchen area, the kitchen has a range of integrated appliances and ample storage cupboards, dining area and sitting room with doors onto the conservatory.

The front of the property there is a block paved driveway allowing for ample parking and access to the garage via an electric rolling door. There is also an electric car charging point, located to the left of the front door. The rear garden enjoys a south facing aspect and is mainly laid to lawn with paved seating areas and a courtesy door to the garage.