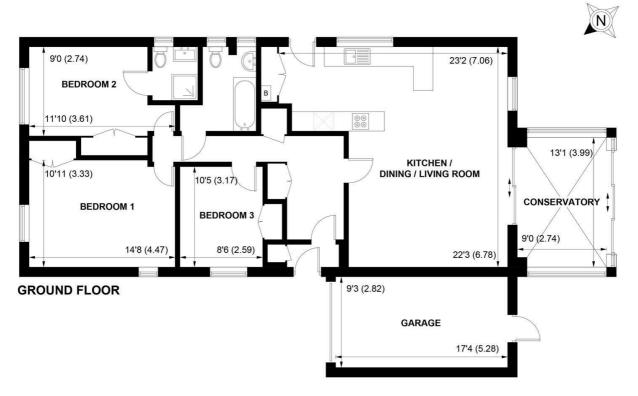

APPROXIMATE GROSS INTERNAL AREA = 1218 SQ FT / 113.2 SQ M GARAGE = 161 SQ FT / 15.0 SQ M TOTAL = 1379 SQ FT / 128.2 SQ M

NOT TO SCALE (For illustrative purposes only as defined by RICS Code of Measuring Practice) 2017 ©

Internally the property has been the subject to complete refurbishment since being purchased and is now presented to a high standard throughout and offers bright and spacious accommodation.

Upon entering there is a porch which leads to the inner hallway, from here you can access all principle rooms. There are three good sized bedrooms, all of which offer built-in storage and the second benefits from a modern en-suite shower room.

Furthermore, there is a sizeable re-fitted family shower room which has a w/c, basin and walk-in shower.

To the rear is a sizeable open plan living space which has a kitchen area, the kitchen has a range of integrated appliances and ample storage cupboards, dining area and sitting room with doors onto the conservatory.