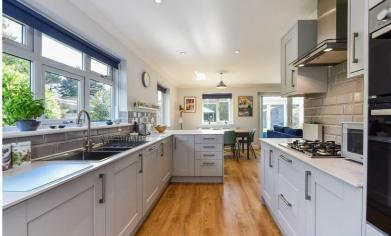

Furthermore, there is a sizeable re-fitted family shower room which has a w/c, basin and walk-in shower.

To the rear is a sizeable open plan living space which has a kitchen area, the kitchen has a range of integrated appliances and ample storage cupboards, dining area and sitting room with doors onto the conservatory.